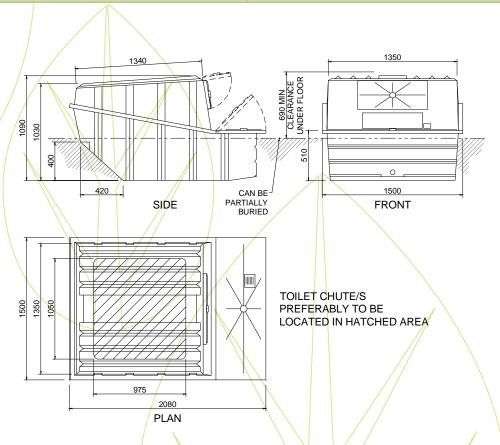

MODEL: CLIVUS MULTRUM™ 14 (CM14)

Overall Dimension: 2080 x 1500 x 1090 mm (L x W x H)

Projected Capacity: 38 visits daily (average) or 14,000 visits annually

Description:

The CM14 is ideal for most domestic applications and particularly small facilities where height under a house or building is limited. CM14 can accommodate two toilet pedestals.