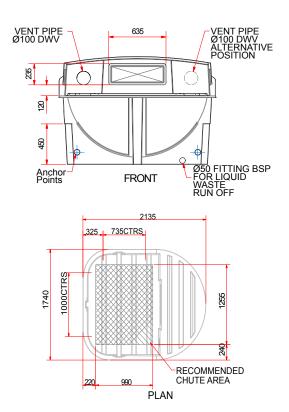

## SPECIFICATIONS:

| Dimensions mm                                     | 2135 L x 1740 W x 1200 H                                    |
|---------------------------------------------------|-------------------------------------------------------------|
| Capacity                                          | 14,000 visits annually                                      |
| Assembled weigh<br>(Ex ped, chute, fan and vent.) | 95 kg                                                       |
| Leachate storage                                  | 30 litres                                                   |
| Compost volume<br>(usable)                        | 1400 litres                                                 |
| Max. bury depth                                   | 720 mm                                                      |
| Min. clearance below joists                       | 475 mm                                                      |
| Materials                                         |                                                             |
| - Chamber                                         | LDPE                                                        |
| - Fasteners                                       | Stainless steel                                             |
| - Pedestal                                        | Choice of stainless steel, porcelain and polymarble         |
| Vent system                                       | 100mm Diameter DWV12Volt 5Watts                             |
| Leachate disposal                                 | - Absorption Trench or<br>- Zero discharge pump well system |