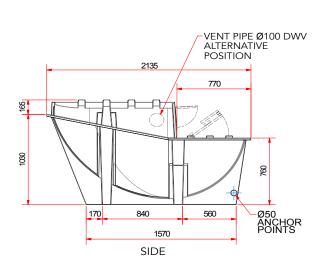

## SPECIFICATIONS:

| Dimensions mm                                     | 2135 L x 1740 W x 1200 H                                    |
|---------------------------------------------------|-------------------------------------------------------------|
| Capacity                                          | 14,000 visits annually                                      |
| Assembled weigh<br>(Ex ped, chute, fan and vent.) | 95 kg                                                       |
| Leachate storage                                  | 30 litres                                                   |
| Compost volume<br>(usable)                        | 1400 litres                                                 |
| Max. bury depth                                   | 720 mm                                                      |
| Min. clearance below joists                       | 475 mm                                                      |
| Materials                                         |                                                             |
| - Chamber                                         | LDPE                                                        |
| - Fasteners                                       | Stainless steel                                             |
| - Pedestal                                        | Choice of stainless steel, porcelain and polymarble         |
| Vent system                                       | 100mm Diameter DWV12Volt 5Watts                             |
| Leachate disposal                                 | - Absorption Trench or<br>- Zero discharge pump well system |